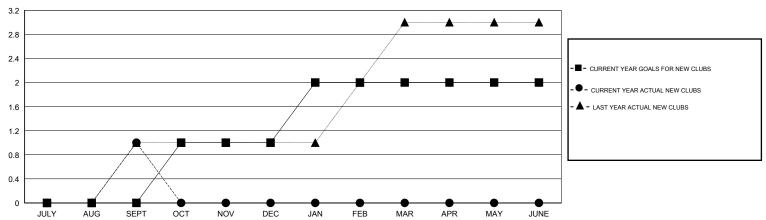

| JULY/AUG/SEPT | -50                | 90                                  | 70                 | 20               |
| OCT/NOV/DEC   | 1                | 0                | 0                | 0                | OCT/NOV/DEC   | 45                 | 0                                   | 0                  | 0                |
| JAN/FEB/MAR   | 1                | 0                | 0                | 0                | JAN/FEB/MAR   | 30                 | 0                                   | 0                  | 0                |
| APR/MAY/JUNE  | 0                | 0                | 0                | 0                | APR/MAY/JUNE  | 15                 | 0                                   | 0                  | 0                |

## GOALS AND ACTUAL NEW CLUBS CUMULATIVE



## GOALS AND ACTUAL MEMBERS CUMULATIVE



| DROPPED CLUBS: 1  DROPPED MEMBERS |         | 14 CLUBS OF 64 ADDED 1 OR MORE<br>NEW MEMBERS | GENDER DISTRIBUTION           MALE         1,485 (72.62%)           FEMALE         560 (27.38%) |              |  |
|-----------------------------------|---------|-----------------------------------------------|-------------------------------------------------------------------------------------------------|--------------|--|
| DECEASED CLUB CANCELLED           | 1<br>22 | CLICK HERE FOR HEALTH ASSESSMENT DATA         | FAMILY UNIT MEMBERS                                                                             | 1,043<br>385 |  |
| OTHER 47 TOTAL 70                 |         |                                               | HEAD OF HOUSEHOLD  NON-H