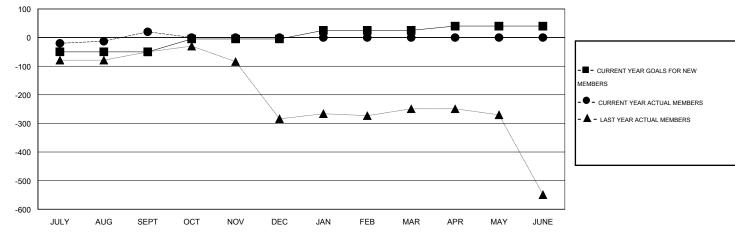

## GOALS AND ACTUAL MEMBERS CUMULATIVE

| DROPPED CLUBS: 1  DROPPED MEMBERS |         | 14 CLUBS OF 64 ADDED 1 OR MORE<br>NEW MEMBERS | GENDER DISTRIBUTION           MALE         1,485 (72.62%)           FEMALE         560 (27.38%) |              |  |
|-----------------------------------|---------|-----------------------------------------------|-------------------------------------------------------------------------------------------------|--------------|--|
| DECEASED CLUB CANCELLED           | 1<br>22 | CLICK HERE FOR HEALTH ASSESSMENT DATA         | FAMILY UNIT MEMBERS                                                                             | 1,043<br>385 |  |
| OTHER 47 TOTAL 70                 |         |                                               | HEAD OF HOUSEHOLD  NON-HEAD OF HOUSEHOLD                                                        | 658          |  |